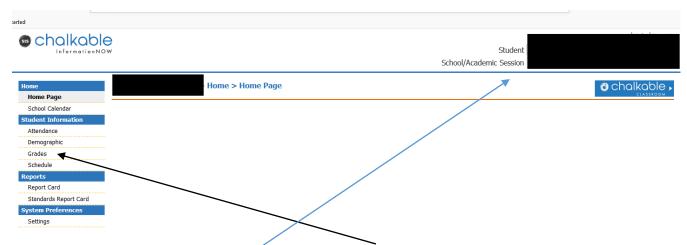

## This screen will open:

To see your student's grades/assignments: Please click on grades on the left hand side. You can change between students by the dropdowns on the upper right hand side.

Click on the A to the right of each class. The activities and grades will open up.