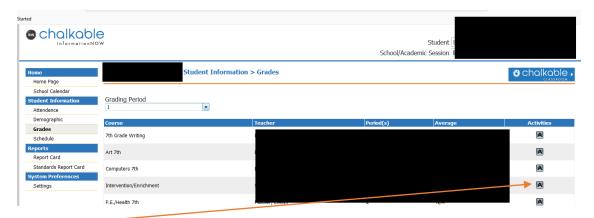

## This screen will open:

To see your student's grades/assignments: Please click on grades on the left hand side. You can change between students by the dropdowns on the upper right hand side.

Click on the A to the right of each class. The activities and grades will open up.